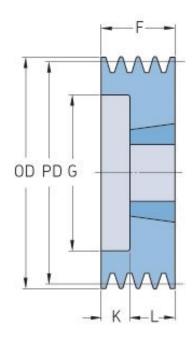

## PHP 2SPA112TB

| Pitch diameter<br>(mm)   | 112   |
|--------------------------|-------|
| Outside diameter<br>(mm) | 117.5 |
| Pulley type              | 6     |
| Bushing no.              | 1610  |
| Min. bore (mm)           | 14    |
| Max. bore (mm)           | 42    |
| F (mm)                   | 35    |
| G (mm)                   | 80    |
| K (mm)                   | 10    |
| L (mm)                   | 25    |
| M (mm)                   | -     |
| H (mm)                   | -     |
| Weight (kg)              | 1.4   |
|                          |       |